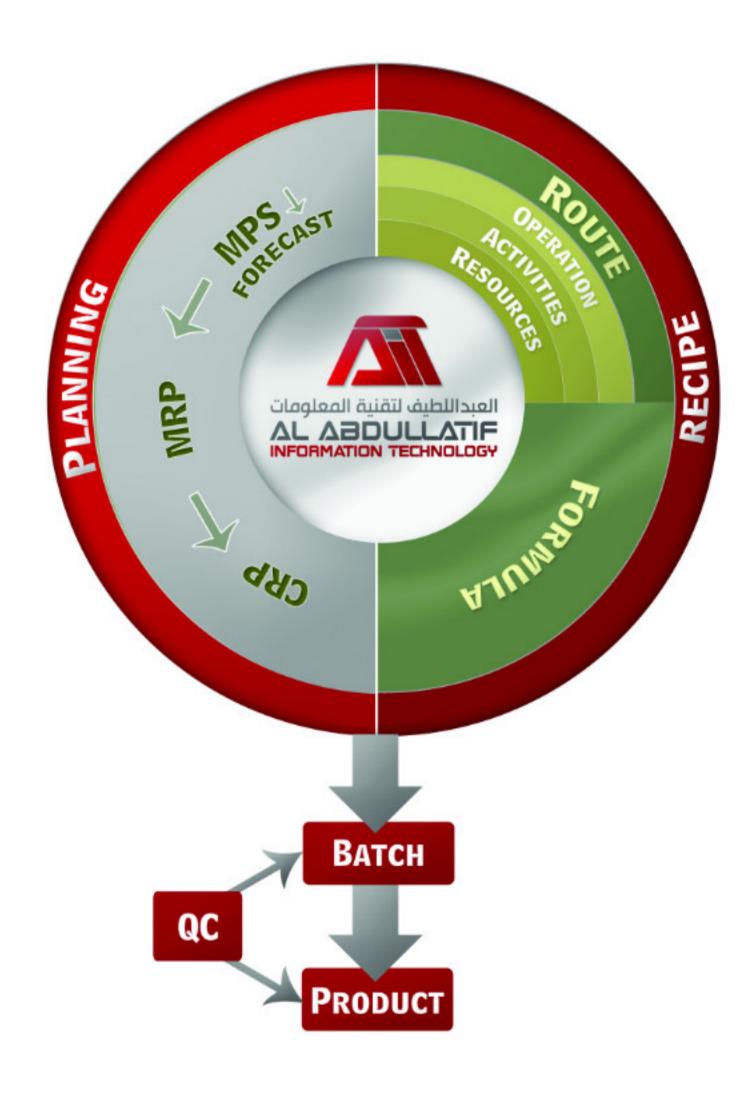

## اولا :

- ١- العمليات اللازمة لتحديد مكونات المنتج من المواد الخام ( FORMULA )
- ₹- العمليات اللازمة لتسجيل البيانات الخاصة بعملية التشغيل سواء من الماكينات او العمالة
- 7- العمليات اللازمة لانشاء القواعد الخاصة بمراحل الانتاج المختلفة ( OPERATIONS ) AND ( ROUTE )
  - 4- عملية انشاء الاوامر الانتاجية للمنتجات ( CREAT BATCH )
  - عمليات المتابعة الانتاجية لكل المراحل الخاصة بالمنتج في كل المراحل سواء كان منتج نهائي و مصاحب او ثانوی ( BATCH STEPS )
- عملیات التکامل بین نظام الانتاج و المخازن الخاص بعملیات سحب الخامات او تسلیم المنتجات التامه و ايضا التكامل مع برنامج الحسابات العامة و الخاص بانشاء القيود اليومية الخاصة بعمليات الانتاج و ايضا التكامل مع انظمة الموارد البشرية و الاصول الثابتة و انظمة العملاء.( INTGRATIONS ).

ثانيا: يتميز البرنامج ايضا بوجود نظام التخطيط طبقا للمواصفات العالمية للصناعة يحتوى على:

- ١- نموذج التنبؤ ( Forecast
- ۲- خطة الانتاج الاساسية ( MPS )
- ۲- خطة الاحتياجات من الخامات ( MRP )
  - 4- خطة استغلال الطاقة ( CRP )

ثالثاً : احتواء البرنامج على نظام مراقبة الجودة و الذي يحتوي على :

- ١- نظام المواصفات القياسية للمنتجات.
  - نظام اختيار العينات للاختبار.
    - نظام اختبار العینات.
- نظام مقارنة العينات بالمواصفات القياسية.